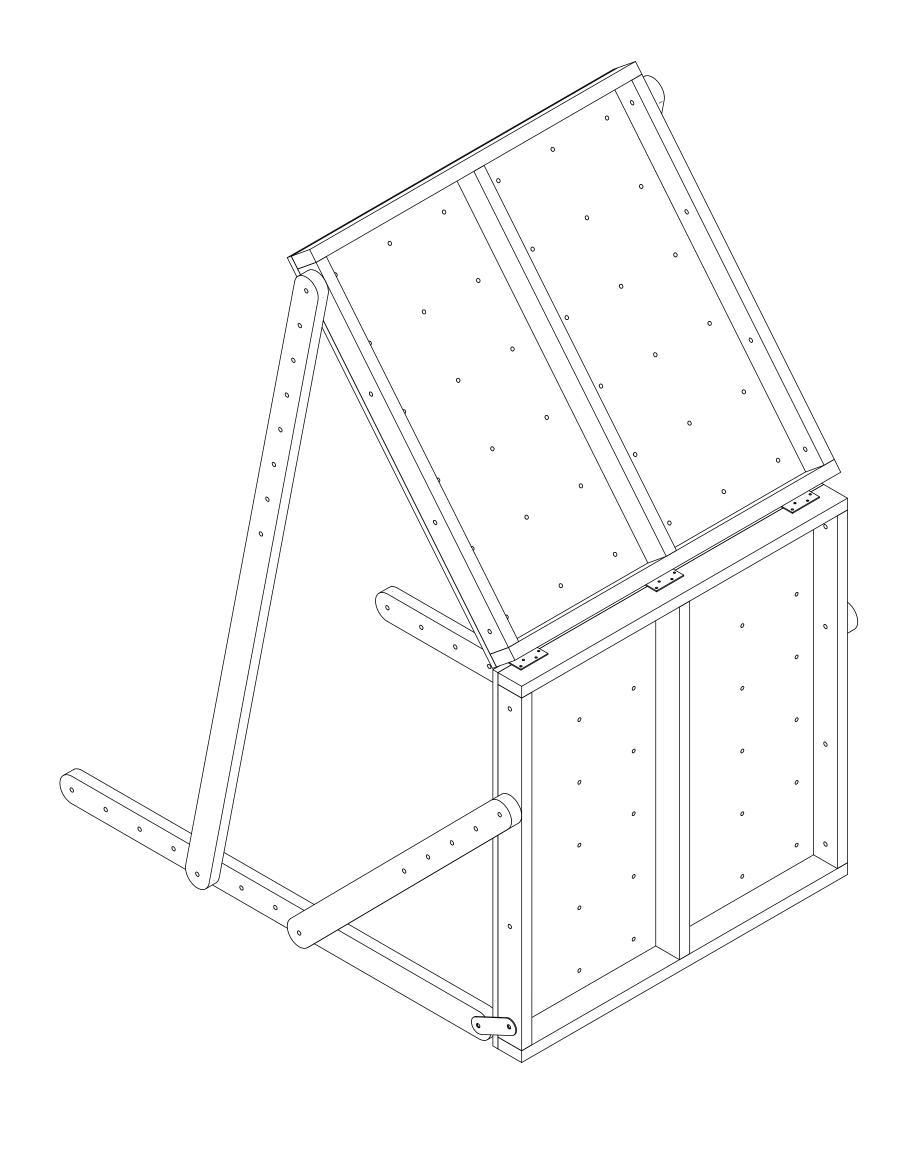

## FREE-STANDING PORTABLE CLIMBING WALL

| MATERIAL WOOD  |                                                                          | MGB ENGINEERING, LLC |                                         |
|----------------|--------------------------------------------------------------------------|----------------------|-----------------------------------------|
|                | ALL DIMENSIONS INCH 0 +/- 0.1 0.0 +/- 0.05 0.00 +/- 0.01 0.000 +/- 0.005 | PORTABLE CL          | IMBING WALL                             |
| FINISH<br>NONE | ANGLES +/- 0°30'                                                         | DRAWING NO.          | SHEET   SCALE   REV   1 OF 4   1:10   0 |