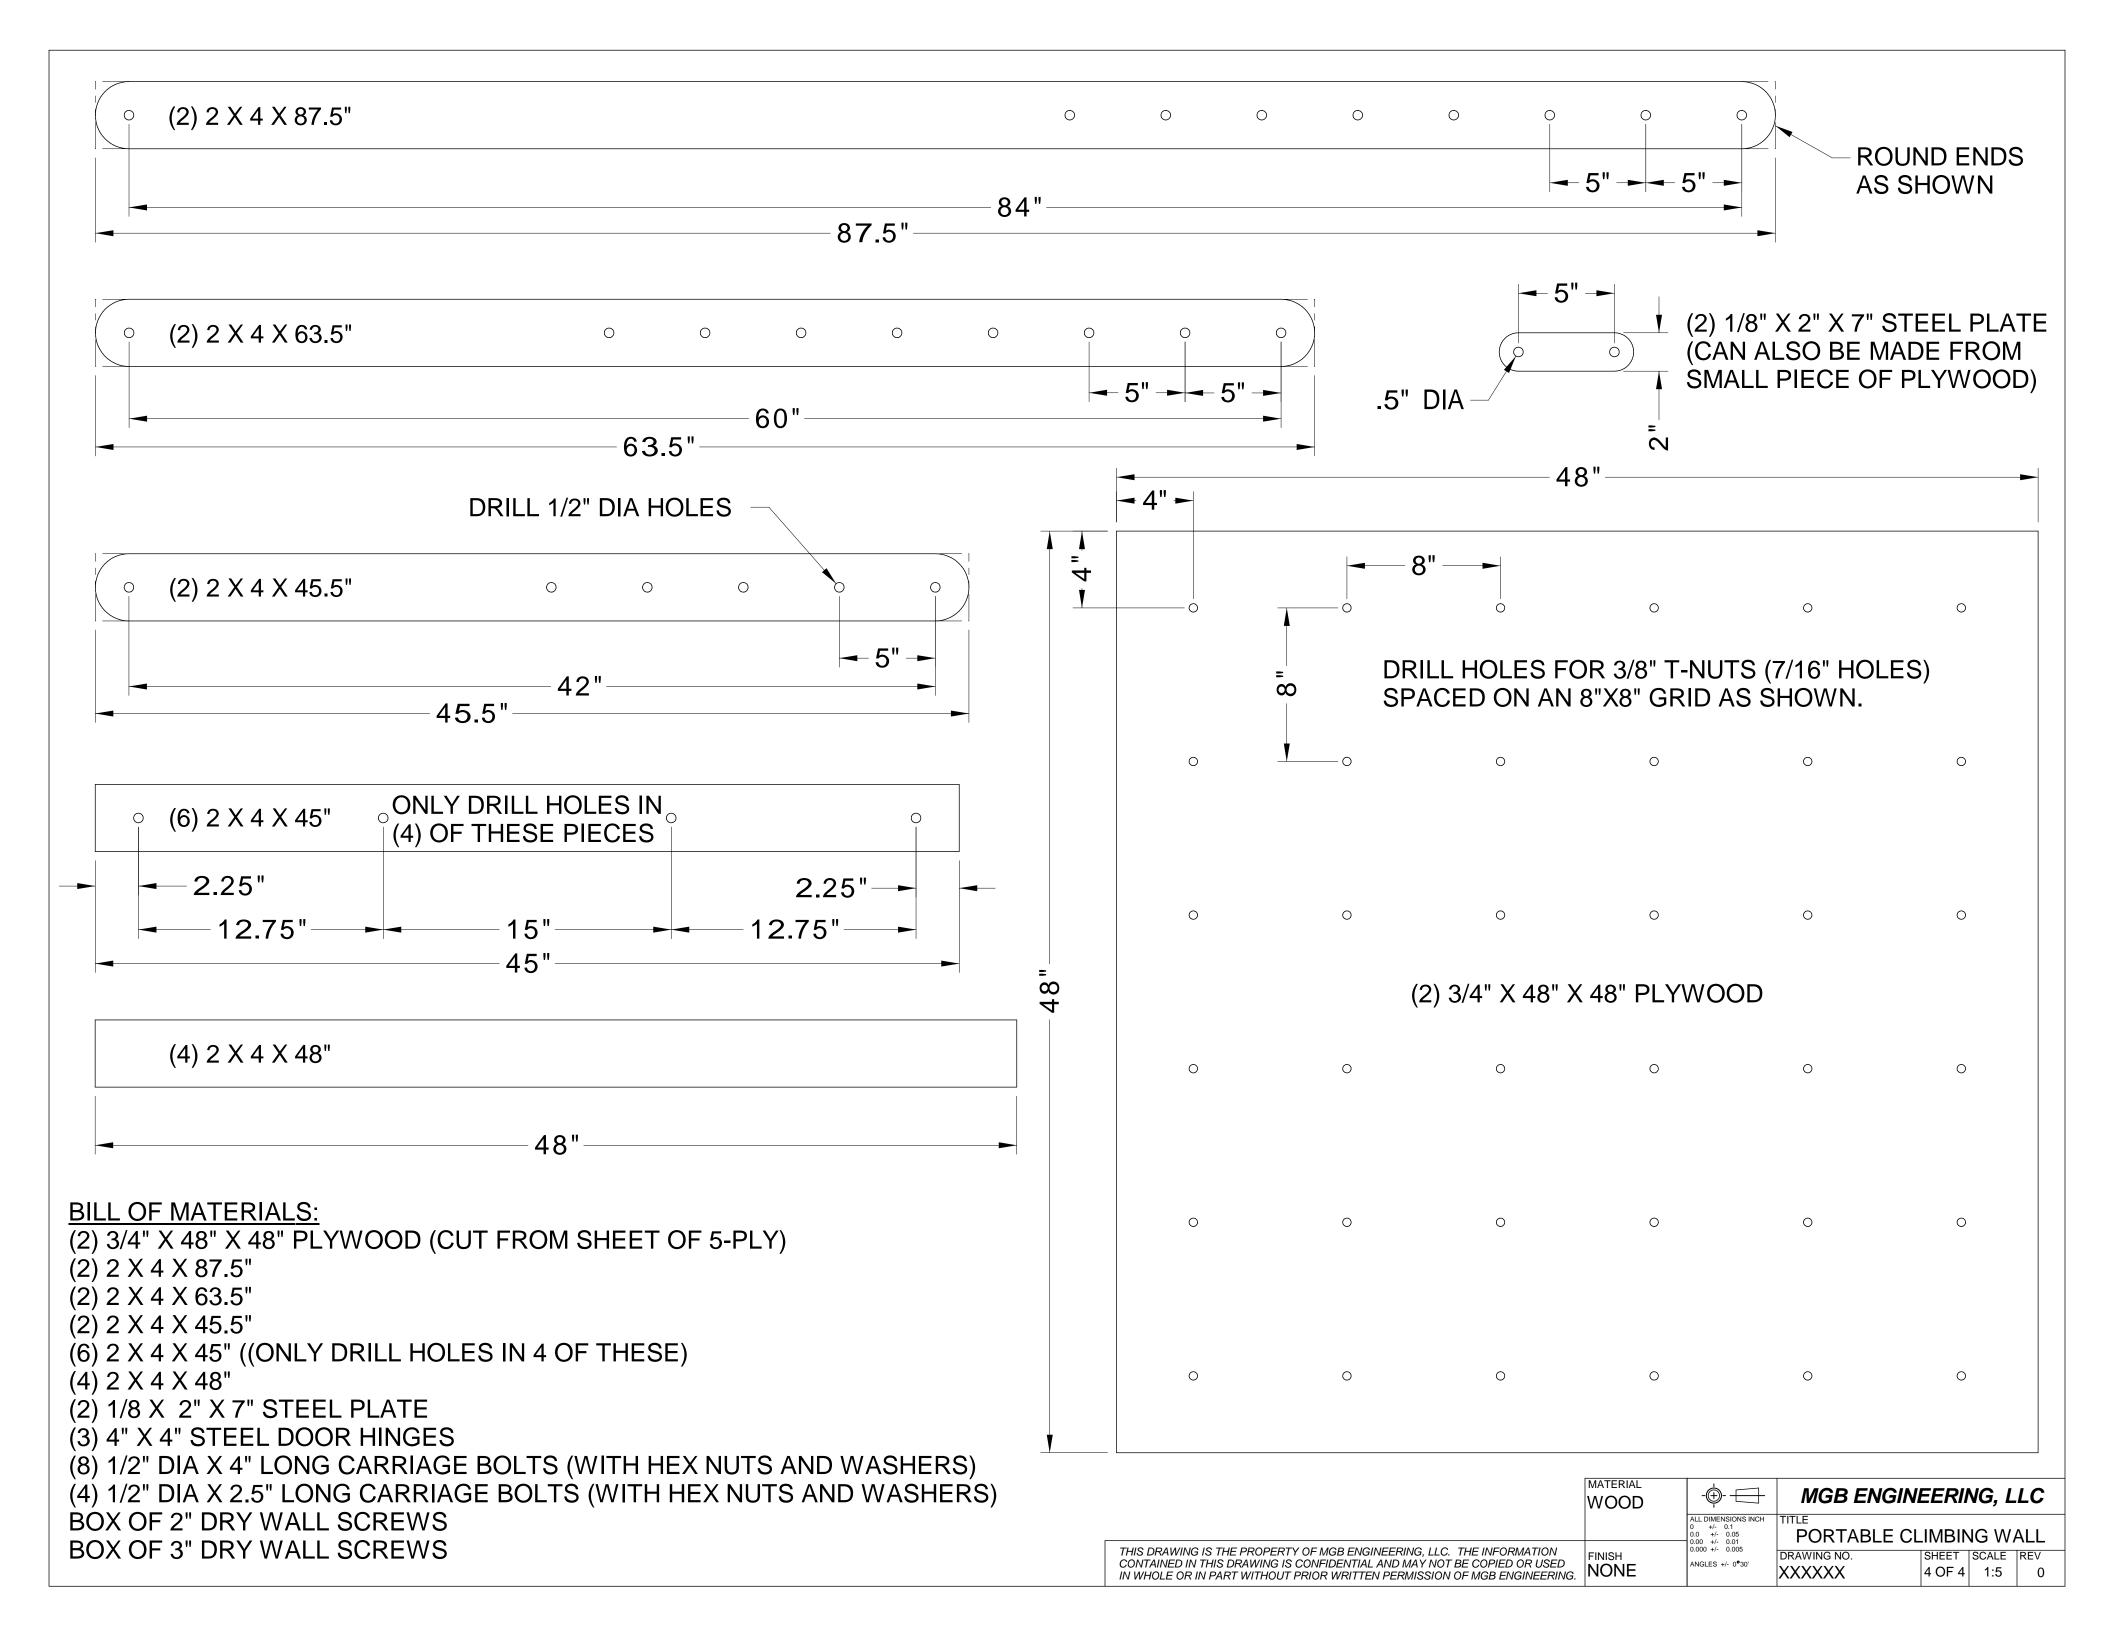

## FREE-STANDING PORTABLE CLIMBING WALL





| MATERIAL WOOD  |                                                                          | MGB ENGINEERING, LLC |                                         |
|----------------|--------------------------------------------------------------------------|----------------------|-----------------------------------------|
|                | ALL DIMENSIONS INCH 0 +/- 0.1 0.0 +/- 0.05 0.00 +/- 0.01 0.000 +/- 0.005 | PORTABLE CL          | IMBING WALL                             |
| FINISH<br>NONE | ANGLES +/- 0°30'                                                         | DRAWING NO.          | SHEET   SCALE   REV   1 OF 4   1:10   0 |







This document was created with Win2PDF available at <a href="http://www.daneprairie.com">http://www.daneprairie.com</a>. The unregistered version of Win2PDF is for evaluation or non-commercial use only.