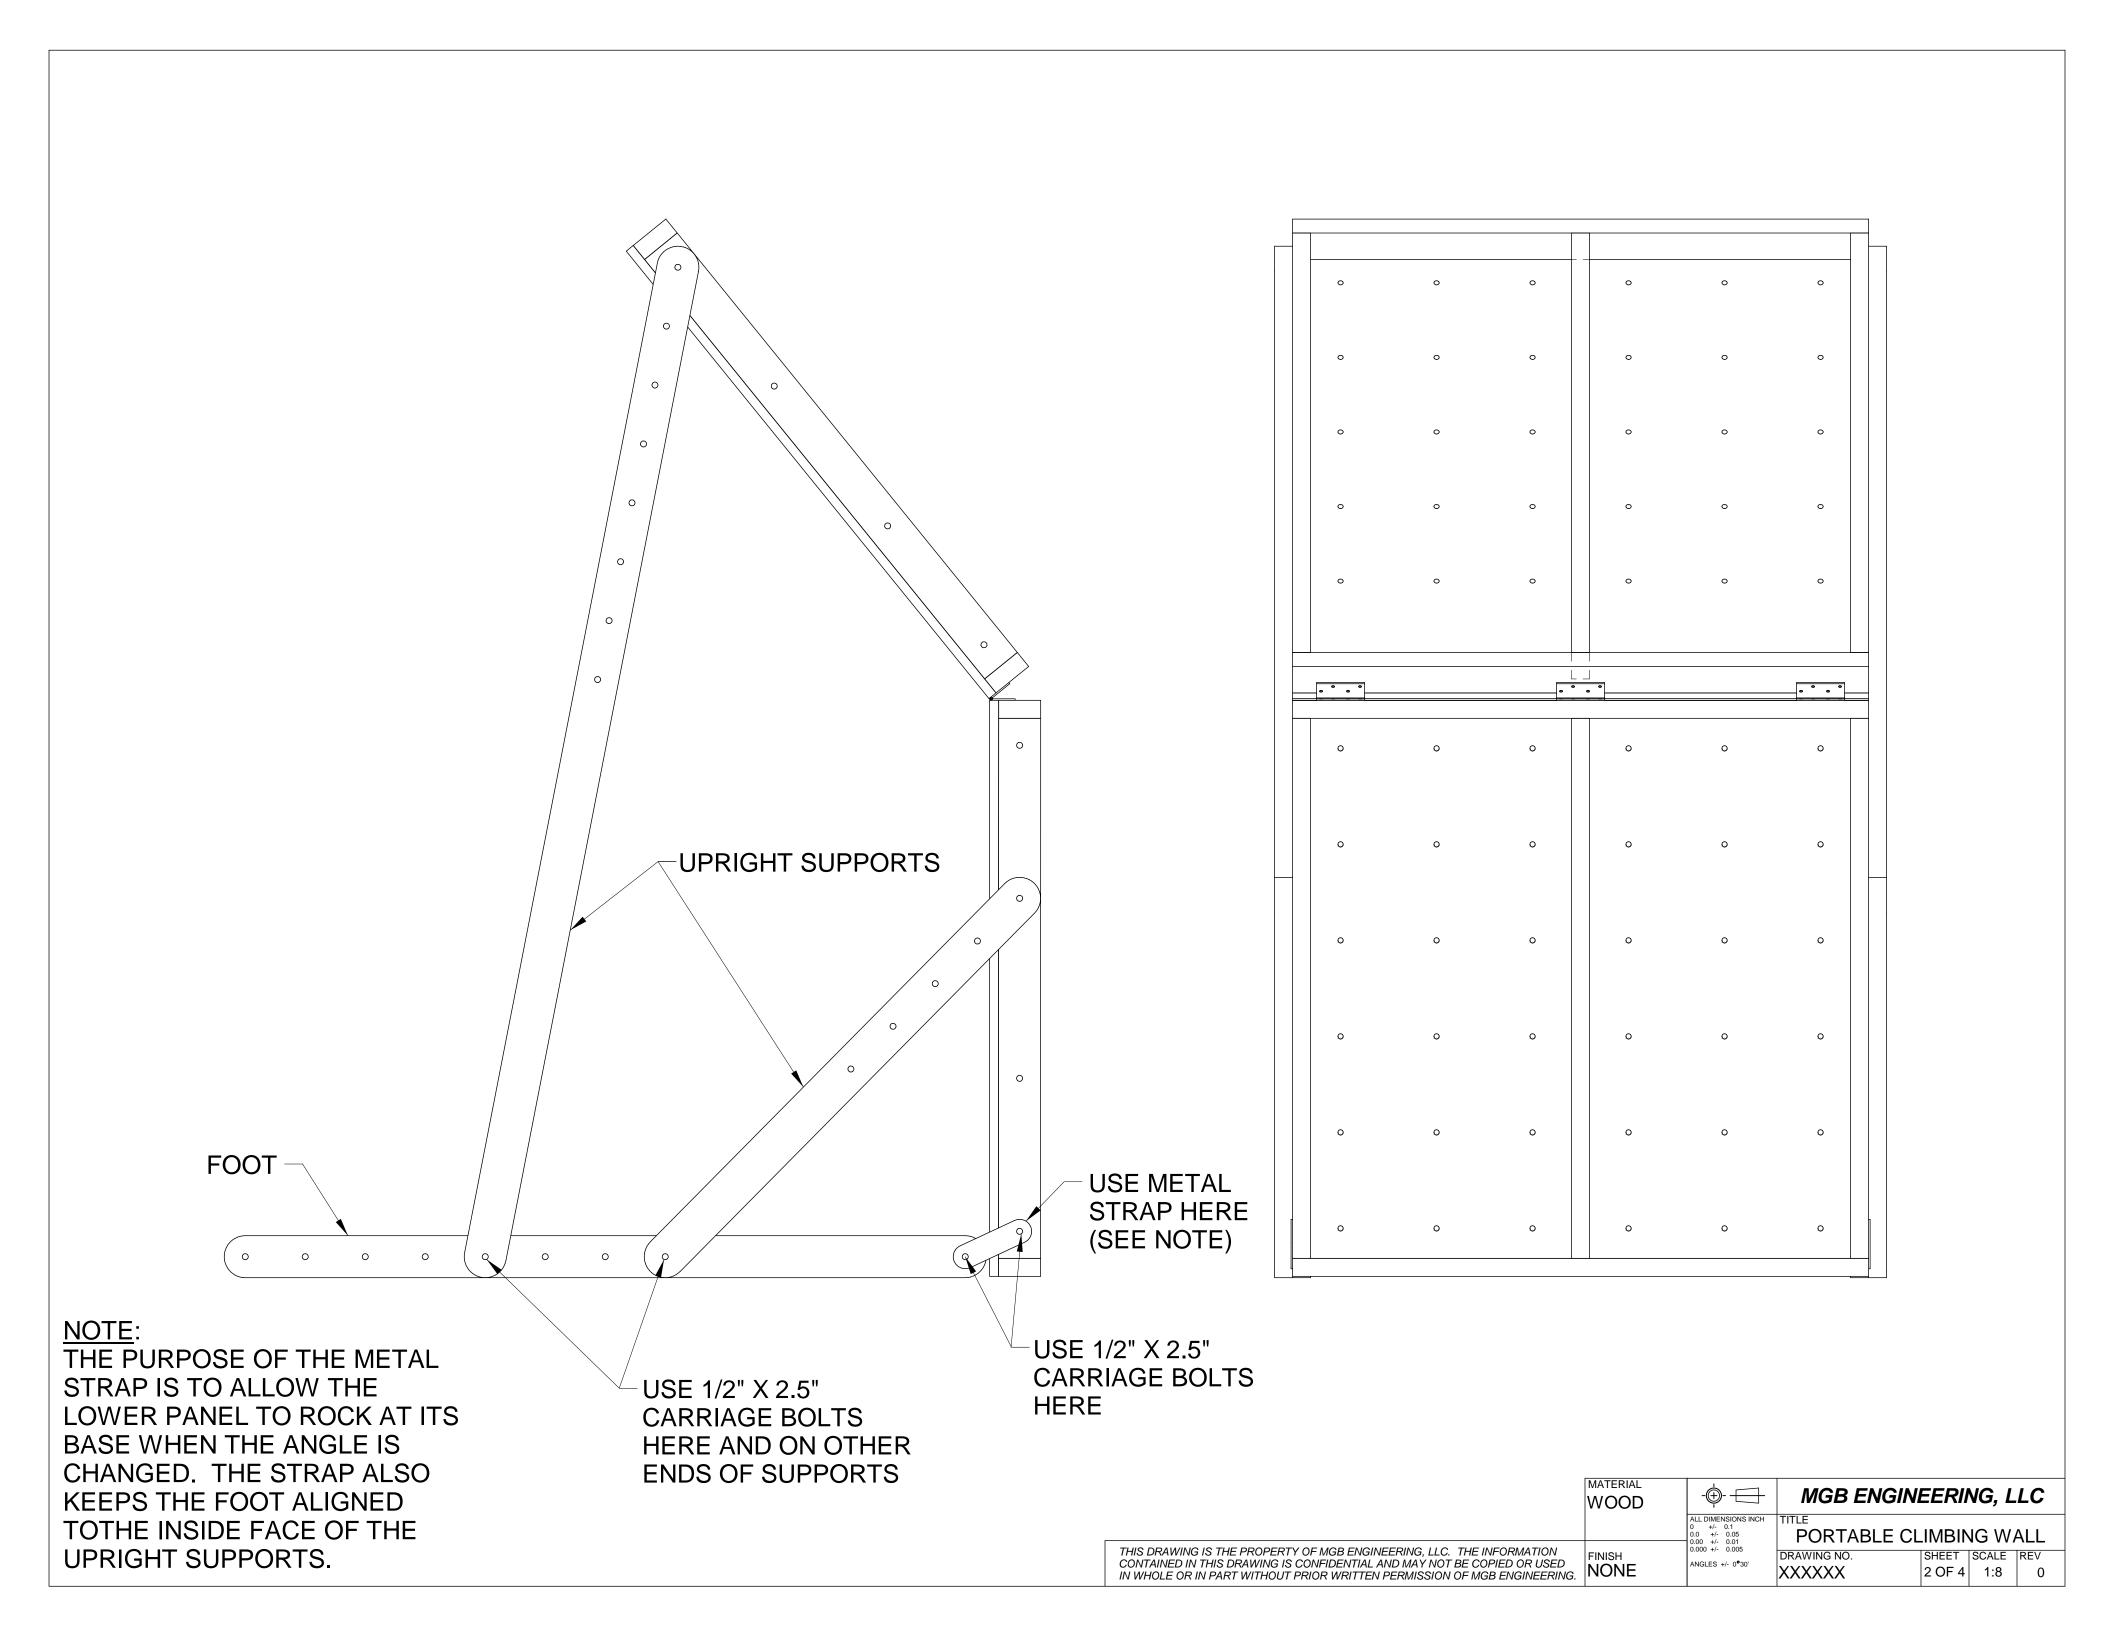

## FREE-STANDING PORTABLE CLIMBING WALL

| MATERIAL WOOD  |                                                                          | MGB ENGINEERING, LLC |                                         |
|----------------|--------------------------------------------------------------------------|----------------------|-----------------------------------------|
|                | ALL DIMENSIONS INCH 0 +/- 0.1 0.0 +/- 0.05 0.00 +/- 0.01 0.000 +/- 0.005 | PORTABLE CL          | IMBING WALL                             |
| FINISH<br>NONE | ANGLES +/- 0°30'                                                         | DRAWING NO.          | SHEET   SCALE   REV   1 OF 4   1:10   0 |