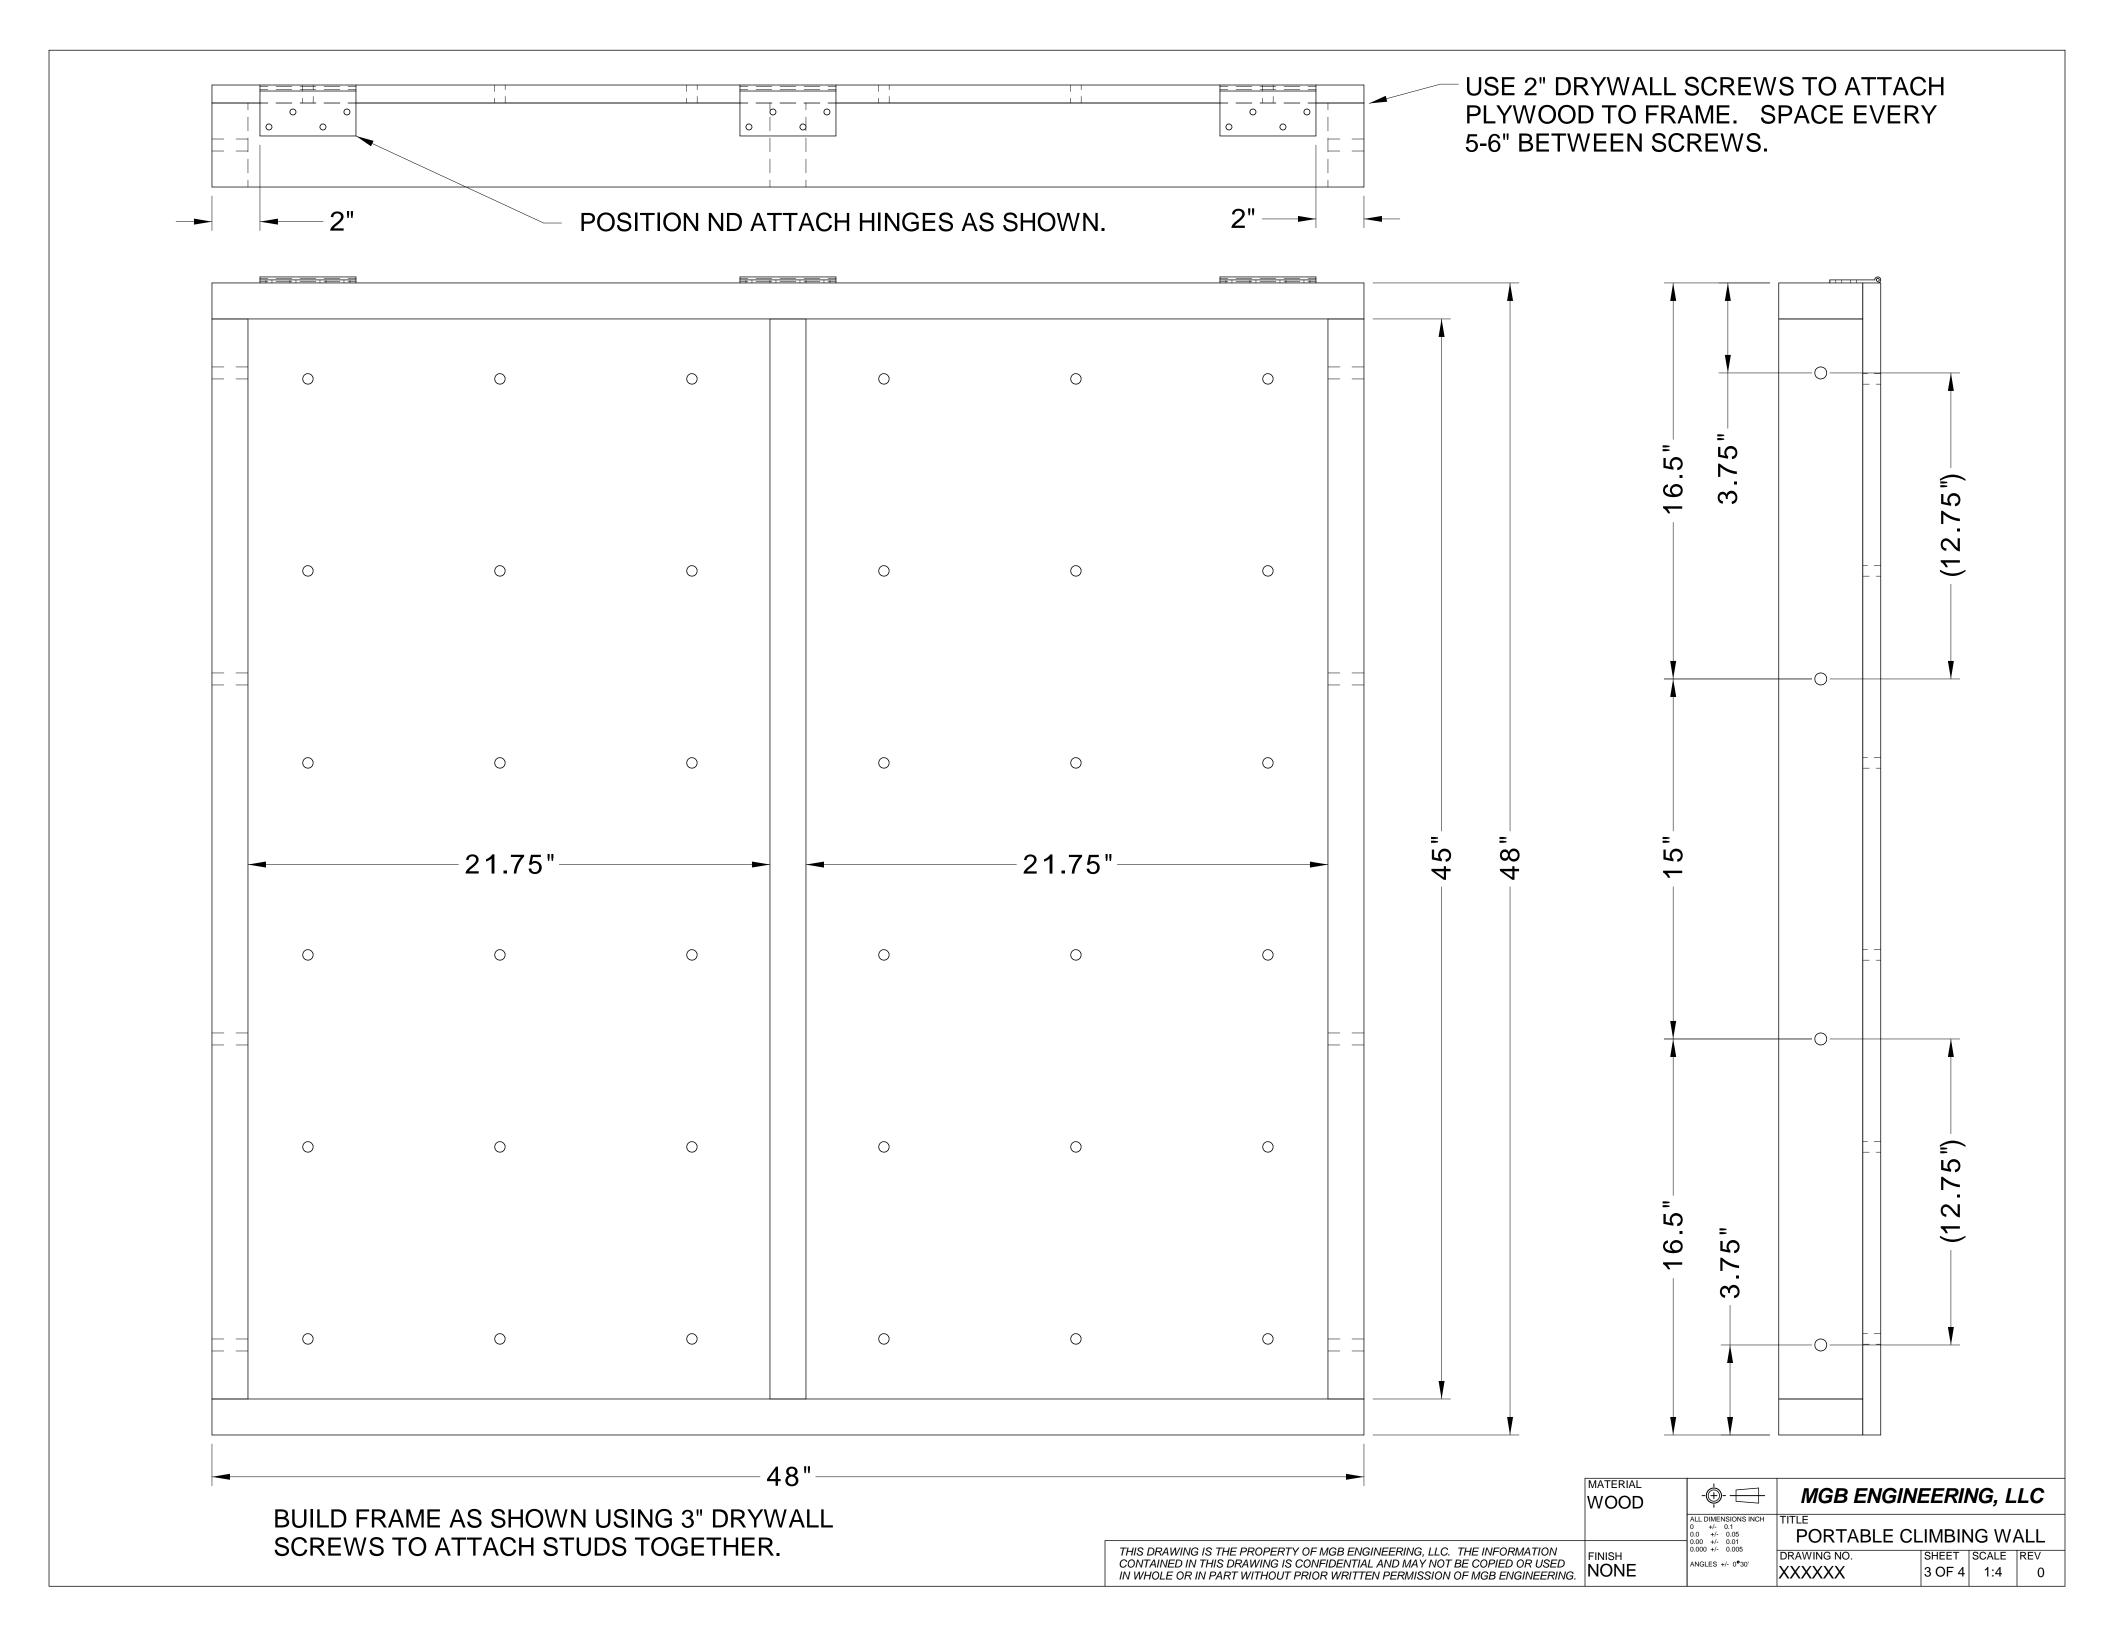

## FREE-STANDING PORTABLE CLIMBING WALL

| MATERIAL WOOD  |                                                                          | MGB ENGINEERING, LLC |                                         |
|----------------|--------------------------------------------------------------------------|----------------------|-----------------------------------------|
|                | ALL DIMENSIONS INCH 0 +/- 0.1 0.0 +/- 0.05 0.00 +/- 0.01 0.000 +/- 0.005 | PORTABLE CL          | IMBING WALL                             |
| FINISH<br>NONE | ANGLES +/- 0°30'                                                         | DRAWING NO.          | SHEET   SCALE   REV   1 OF 4   1:10   0 |