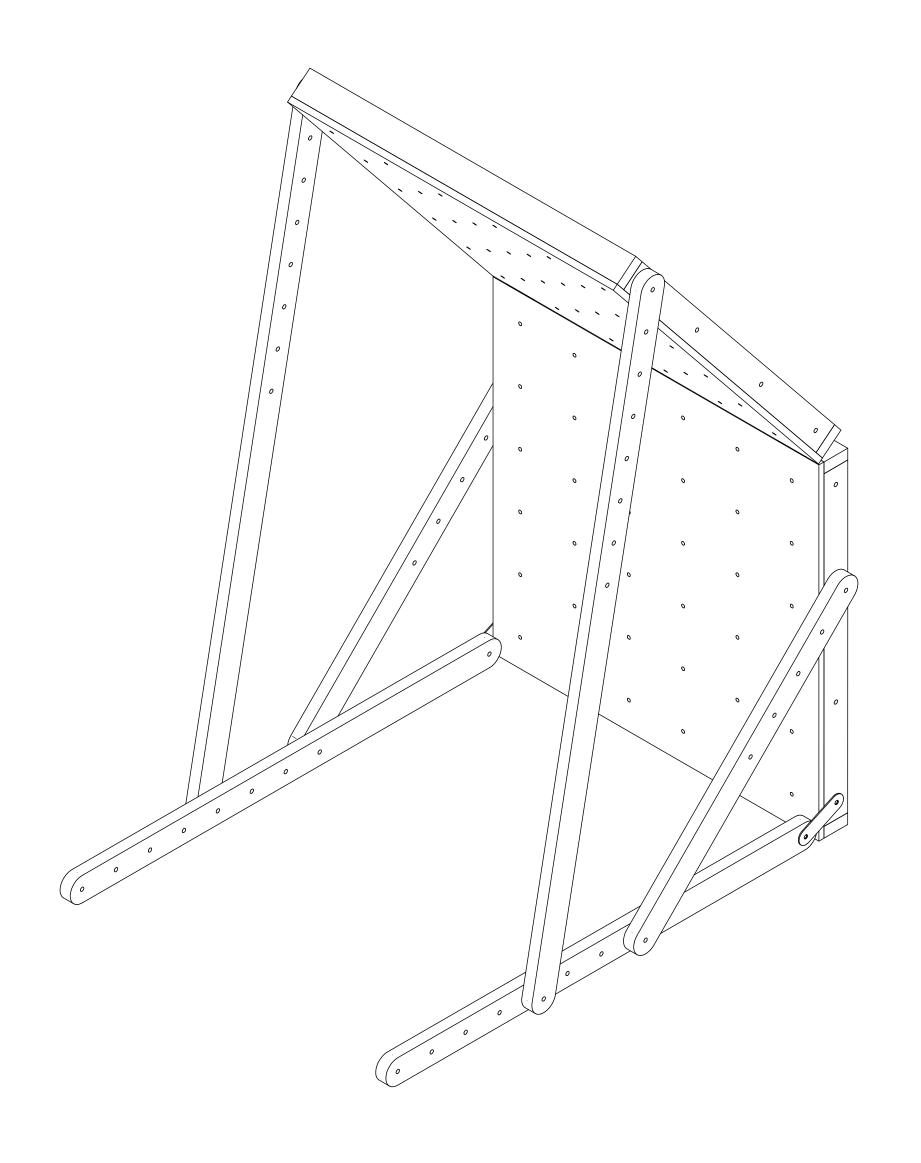

## FREE-STANDING PORTABLE CLIMBING WALL

| MATERIAL WOOD  |                                                                          | MGB ENGINEERING, LLC |                                         |
|----------------|--------------------------------------------------------------------------|----------------------|-----------------------------------------|
|                | ALL DIMENSIONS INCH 0 +/- 0.1 0.0 +/- 0.05 0.00 +/- 0.01 0.000 +/- 0.005 | PORTABLE CL          | IMBING WALL                             |
| FINISH<br>NONE | ANGLES +/- 0°30'                                                         | DRAWING NO.          | SHEET   SCALE   REV   1 OF 4   1:10   0 |